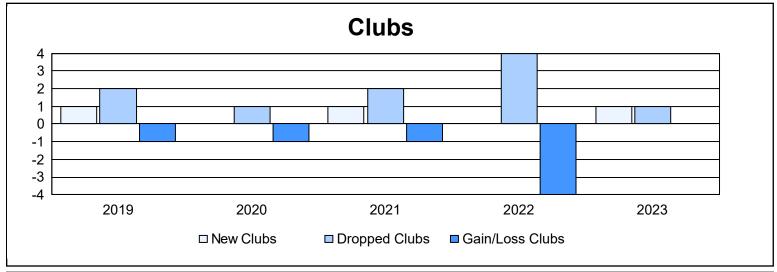

District 14 K

As of June 2023 Cumulative

| Year      | New<br>Clubs | Dropped<br>Clubs | Gain/<br>Loss<br>Clubs | New<br>Members | Charter<br>Members | Reinstate<br>Members | Transfer<br>Members | Total<br>Member<br>Added | Total<br>Members<br>Dropped | Gain/<br>Loss<br>Members |
|-----------|--------------|------------------|------------------------|----------------|--------------------|----------------------|---------------------|--------------------------|-----------------------------|--------------------------|
| 2018-2019 | 1            | 2                | -1                     | 34             | 8                  | 1                    | 21                  | 64                       | 95                          | -31                      |
| 2019-2020 | 0            | 1                | -1                     | 30             | 0                  | 7                    | 2                   | 39                       | 78                          | -39                      |
| 2020-2021 | 1            | 2                | -1                     | 23             | 20                 | 1                    | 4                   | 48                       | 97                          | -49                      |
| 2021-2022 | 0            | 4                | -4                     | 80             | 0                  | 3                    | 10                  | 93                       | 133                         | -40                      |
| 2022-2023 | 1            | 1                | 0                      | 56             | 21                 | 3                    | 6                   | 86                       | 80                          | 6                        |
| Average   | 1            | 2                | -1                     | 45             | 10                 | 3                    | 9                   | 66                       | 97                          | -31                      |