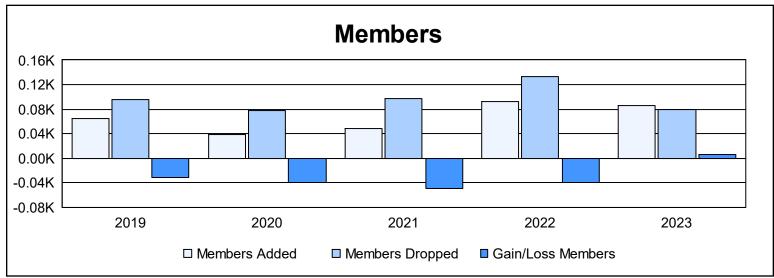

District 14 K

As of June 2023 Cumulative

| Year      | New<br>Clubs | Dropped<br>Clubs | Gain/<br>Loss<br>Clubs | New<br>Members | Charter<br>Members | Reinstate<br>Members | Transfer<br>Members | Total<br>Member<br>Added | Total<br>Members<br>Dropped | Gain/<br>Loss<br>Members |
|-----------|--------------|------------------|------------------------|----------------|--------------------|----------------------|---------------------|--------------------------|-----------------------------|--------------------------|
| 2018-2019 | 1            | 2                | -1                     | 34             | 8                  | 1                    | 21                  | 64                       | 95                          | -31                      |
| 2019-2020 | 0            | 1                | -1                     | 30             | 0                  | 7                    | 2                   | 39                       | 78                          | -39                      |
| 2020-2021 | 1            | 2                | -1                     | 23             | 20                 | 1                    | 4                   | 48                       | 97                          | -49                      |
| 2021-2022 | 0            | 4                | -4                     | 80             | 0                  | 3                    | 10                  | 93                       | 133                         | -40                      |
| 2022-2023 | 1            | 1                | 0                      | 56             | 21                 | 3                    | 6                   | 86                       | 80                          | 6                        |
| Average   | 1            | 2                | -1                     | 45             | 10                 | 3                    | 9                   | 66                       | 97                          | -31                      |